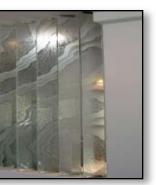

### "Cross Hatch" Insert Panels Pinstripe method.

Any Style to suit any Decor. From Simple to Extravagant.

"Rugged Retreat" Frameless Entry Carved, shaded & gluechipped on Bronze Glass.

Custom designed, hand crafted one by one, choose from our vast array of design archives, or let us create a one-of-a-kind design for your specific project.