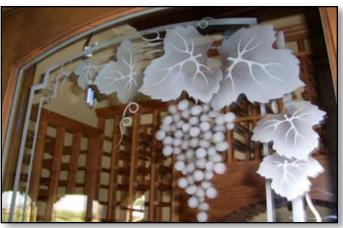

"Bundled Wheat" Pantry Insert

"*Vineyard Grapes*" Wine Room Door Insert Panel

"Rooster" Pantry Insert