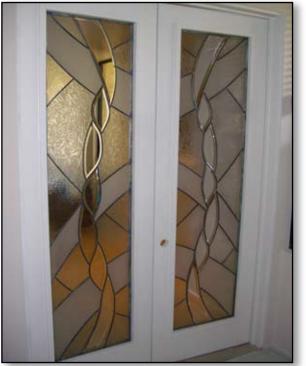

Doors & Entries

first impression.

Make a stunning

"Desert Palms" Insert Panels Carved & shaded.

## Installed into your open, empty frame, OR we will CUT-OUT and re-construct YOUR EXISTING solid door.

"Concorde" Insert Panels Carved, gluechipped background.

"DreamScape" Insert Panels Leaded design.