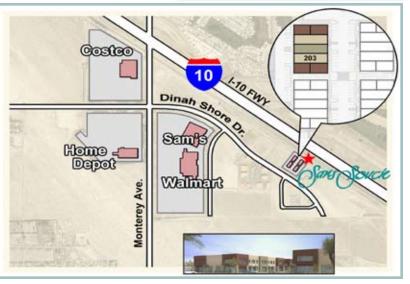

## Etched, Carved & Leaded Art Glass

 73-700 Dinah Shore Drive, Suite 203
 Tel (760) 328-3399

 Palm Desert, CA 92211-0815
 Fax (760) 328-3392

 www.sanssoucie.com
 Toll Free (877) 331-3397

- www.sanssoucie.com