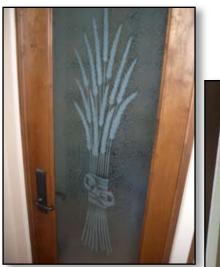

"Bundled Wheat" Pantry Insert

"*Vineyard Grapes*" Wine Room Door Insert Panel

"Rooster" Pantry Insert