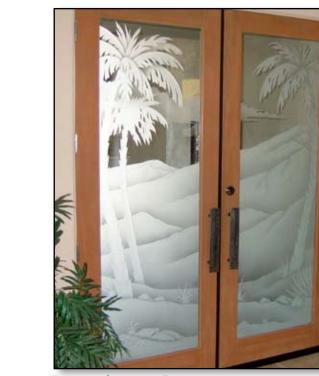

Doors & Entries

first impression.

Make a stunning

"Desert Palms" Insert Panels Carved & shaded.