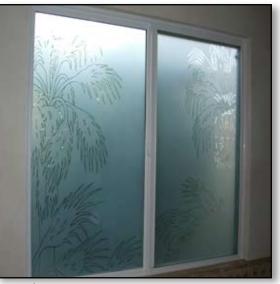

Sans Soucie Art Glass is the perfect solution for achieving privacy without sacrificing sunlight.

"Date Palms" Tub Window Surface etched in pinstripe method for privacy.

"Desert Mourtains" Tub Window Surface etched & shaded for semi-privacy.