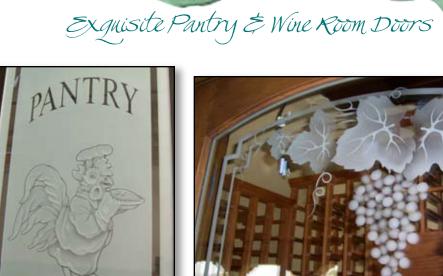

"Bundled Wheat" Pantry Insert

"*Vineyard Grapes*" Wine Room Door Insert Panel

"Rooster" Pantry Insert