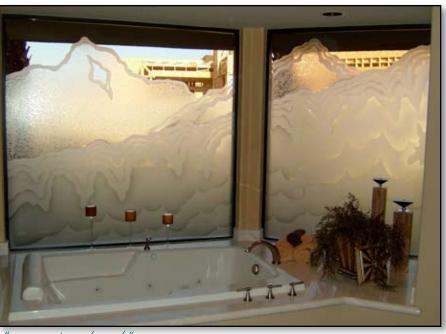

Sans Soucie Art Glass is the perfect solution for achieving privacy without sacrificing sunlight.

"Date Palms" Tub Window Surface etched in pinstripe method for privacy.

"Desert Mourtains" Tub Window Surface etched & shaded for semi-privacy.

"Rugged Retreat" Tub Window Carved, shaded & gluechipped for privacy.

Tub Window "Oak"

Surface etched and shaded with misted background for privacy.