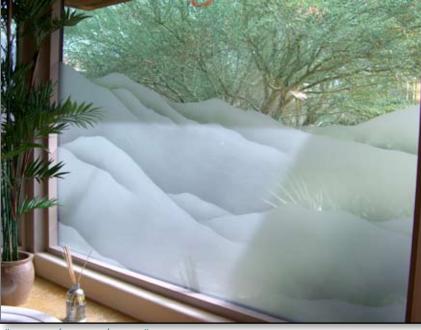

Sans Soucie Art Glass is the perfect solution for achieving privacy without sacrificing sunlight.

"Date Palms" Tub Window Surface etched in pinstripe method for privacy.

"Desert Mourtains" Tub Window Surface etched & shaded for semi-privacy.

"Rugged Retreat" Tub Window Carved, shaded & gluechipped for privacy.

Tub Window "Oak"

Surface etched and shaded with misted background for privacy.