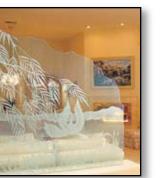

Doors & Entries

first impression.

Make a stunning

"Desert Palms" Insert Panels Carved & shaded.