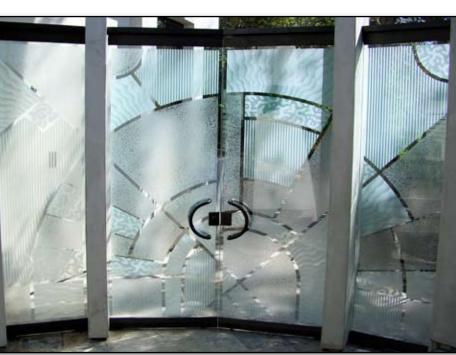

Privacy. More or less. Designs are executed to

provide the level of privacy you desire.

"Matrix" Frameless Courtyard Gate Carved, etched, shaded & gluechipped on Clear Glass.