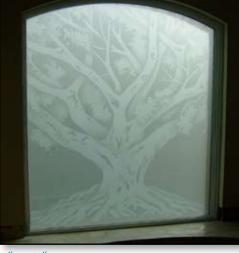

"Rugged Retreat" Tub Window Carved, shaded & gluechipped for privacy.

Tub Window "Oak"

Surface etched and shaded with misted background for privacy.