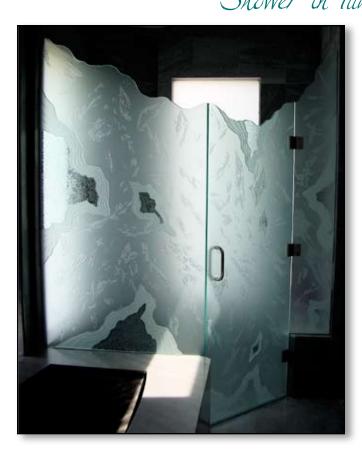

"Bundled Wheat" Pantry Insert





"*Vineyard Grapes*" Wine Room Door Insert Panel

"Rooster" Pantry Insert





















# Art With a Function. Diverse

## Architectural Applications.

- Frameless Doors & Entry Systems
- Door & Cabinet Insert Panels
- Gates & Courtyard Doors
- Entry Sidelites
- Tub & Shower Windows
- Exterior & Interior Windows
- Shower Enclosures
- Freestanding Shower Dividers
- Pony Wall & Enclosed Partitions
- Signage, Corporate Logo's
- Sculptures, Art Glass Murals
- Tables & Counter Tops
- Fire Screens
- Mirrors











• Commercial & Residential • Licensed, Bonded & Insured • CA Contractors License 760697



Superb Craftsmanship



## Etched, Carved & Leaded Art Glass

 73-700 Dinah Shore Drive, Suite 203
 Tel (760) 328-3399

 Palm Desert, CA 92211-0815
 Fax (760) 328-3392

 www.sanssoucie.com
 Toll Free (877) 331-3397

- www.sanssoucie.com







Etched, Carved