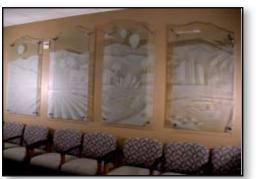

Doors & Entries

first impression.

Make a stunning

"Desert Palms" Insert Panels Carved & shaded.

## Installed into your open, empty frame, OR we will CUT-OUT and re-construct YOUR EXISTING solid door.

"Concorde" Insert Panels Carved, gluechipped background.

"DreamScape" Insert Panels Leaded design.