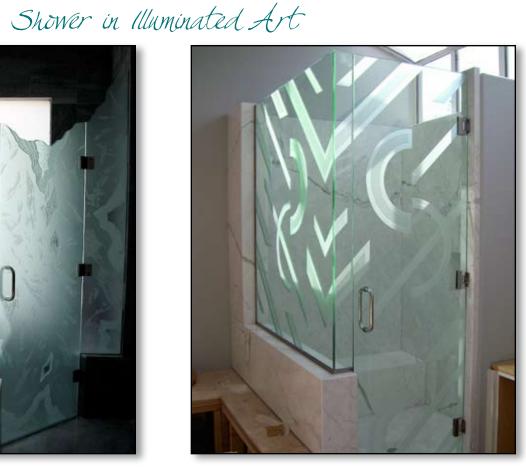

## Architectural Applications.

- Frameless Doors & Entry Systems
- Door & Cabinet Insert Panels
- Gates & Courtyard Doors
- Entry Sidelites
- Tub & Shower Windows
- Exterior & Interior Windows
- Shower Enclosures
- Freestanding Shower Dividers
- Pony Wall & Enclosed Partitions
- Signage, Corporate Logo's
- Sculptures, Art Glass Murals
- Tables & Counter Tops
- Fire Screens
- Mirrors

Privacy. More or less. Designs are executed to

provide the level of privacy you desire.

"Matrix" Frameless Courtyard Gate Carved, etched, shaded & gluechipped on Clear Glass.