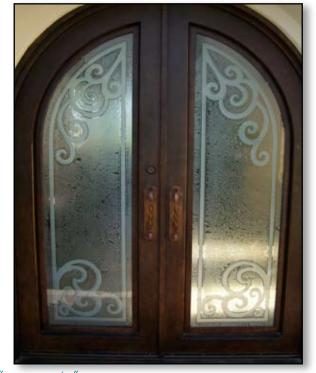

Doors & Entries

first impression.

Make a stunning

"Desert Palms" Insert Panels Carved & shaded.