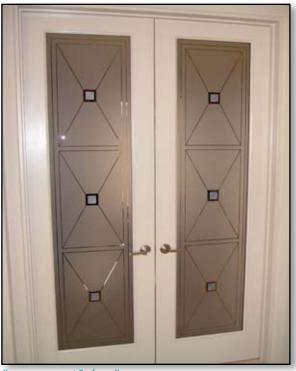

## Installed into your open, empty frame, OR we will CUT-OUT and re-construct YOUR EXISTING solid door.

"Concorde" Insert Panels Carved, gluechipped background.

"DreamScape" Insert Panels Leaded design.