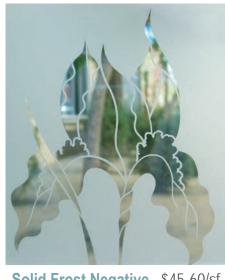

### **CHOOSE YOUR EFFECT** based on:

- · how much privacy you need
- your desired price level

**SEMI-PRIVATE** (mostly opaque or obscure background)

**Solid Frost Negative** \$45-60/sf

Solid Frost Pinstripe \$45-60/sf