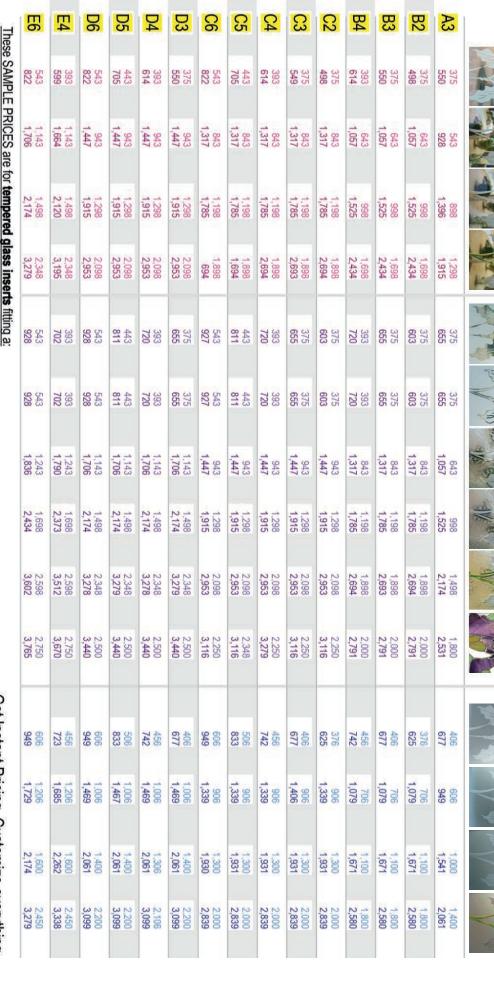

# **SANDBLAST EFFECTS** & PRICING

**Average Square Foot Price Ranges** (price includes single pane tempered glass)

NOT PRIVATE (clear background)

Solid Frost Positive \$45-60/sf

**2D** \$85-115/sf

**3D** \$120-150/sf

**3D Painted** \$190-235/sf

### **CHOOSE YOUR EFFECT** based on:

- · how much privacy you need
- your desired price level

**SEMI-PRIVATE** (mostly opaque or obscure background)

**Solid Frost Negative** \$45-60/sf

Solid Frost Pinstripe \$45-60/sf

**2D Gluechip** \$95-125/sf

**3D Gluechip** \$130-170/sf

**3D Painted Gluechip** \$210-260/sf

Stained-Leaded \$225-275/sf

# opaque |ō'pāk|

adjective (opaquer, opaquest) not able to be seen through; not transparent.

Solid Frost Private \$57-72/sf

**2D Private** \$97-137/sf

**3D Private** \$142-172/sf

**3D Private Painted** \$212-257/sf