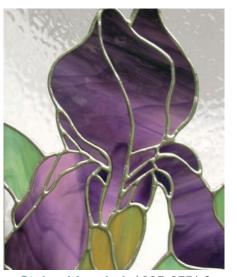

**2D Gluechip** \$95-125/sf

**3D Gluechip** \$130-170/sf

**3D Painted Gluechip** \$210-260/sf

Stained-Leaded \$225-275/sf