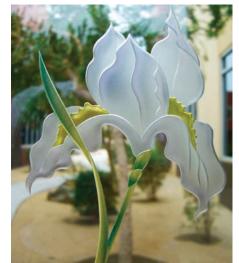

# opaque |ō'pāk|

adjective (opaquer, opaquest) not able to be seen through; not transparent.

Solid Frost Private \$57-72/sf

**2D Private** \$97-137/sf

**3D Private** \$142-172/sf

**3D Private Painted** \$212-257/sf