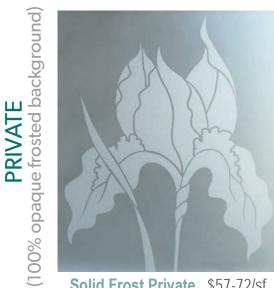

# opaque |ō'pāk|

adjective (opaquer, opaquest) not able to be seen through; not transparent.

Solid Frost Private \$57-72/sf

**2D Private** \$97-137/sf

**3D Private** \$142-172/sf

**3D Private Painted** \$212-257/sf